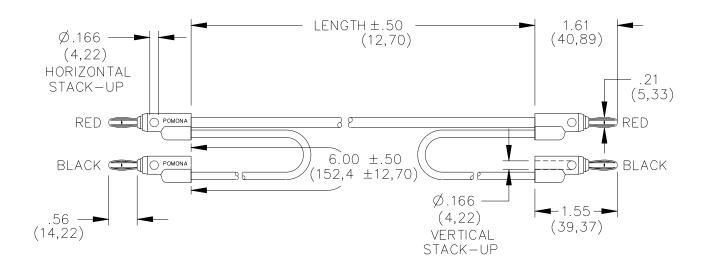

### **MATERIALS:**

Banana Plugs:

Plug Body: Brass, Nickel Plated

Spring: Beryllium Copper, Nickel Plated

Insulation: Polypropylene Molded to the Plug Bodies, Cable and Wires. Color: 2 Red and 2 Black

Marking: POMONA ELECTRONICS POMONA CALIFORNIA

Cable: RG58C/U, Cap. pf/ft.-30.8, Nom. Imp.-50 $\Omega$ , cable dia. .195

Marking: POMONA 2239-C-XX

Wire: 18 AWG, Stranding 65 x 36 t.c., PVC Insulated .144" (3,66) O.D.

Color: Black.

#### **ORDERING INFORMATION:** Model 2239-C-XX

XX = Cable Length, Standard Lengths: 24" (60,96cm), 36" (91,44cm), 48" (121,92cm).

Additional lengths can be quoted upon request.

Ordering Example: 2239-C-24 Cable Assembly is 24" (60,96cm).